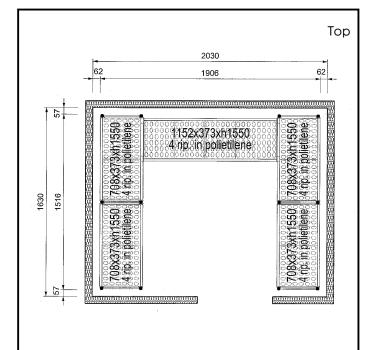

137096 (CRS2016)

Shelving set, composed of aluminium uprights and 4 polyethylene louvered shelves, for 2030x1630 mm cold rooms

### Item No.

4-level shelving set. Designed for corner installation along the sides of the cold room. Louvered sectional polyethylene shelves (depth=373mm). Aluminium (20 micron) side uprights (height=1550mm). Adjustable feet.

## **Key Information:**

Uprights

137096 (CRS2016)2External dimensions, Width:708 mmExternal dimensions, Depth:373 mmExternal dimensions, Height:1550 mmMax loading weight:3000 kgNet weight:75 kg